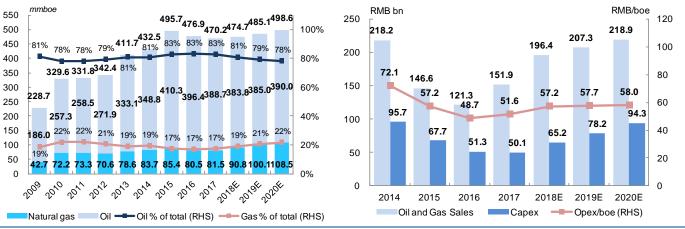

Figure-5: CNOOC's Total Oil & Gas Production

# Figure-6: CNOOC Oil and Gas Sales, CAPEX, and Operating **Expenses per Barrel**

Source: the Company, Guotai Junan International.

Source: the Company, Guotai Junan International.

Table-2: CNOOC's Development Projects in 2017-2018

|                              | Financial | Ratios     |        |        |       |
|------------------------------|-----------|------------|--------|--------|-------|
|                              | 2016A     | 2017A      | 2018F  | 2019F  | 2020  |
| Growth:                      |           |            |        |        |       |
| Oil & gas revenue            | (17.2)%   | 25.2%      | 29.3%  | 5.7%   | 9.49  |
| Operating profit             | (113.8)%  | (1,636.1)% | 125.9% | (0.3)% | 10.29 |
| Net profit                   | (96.9)%   | 3,773.9%   | 134.8% | 9.4%   | 10.7% |
| Margins:                     |           |            |        |        |       |
| Operating margin             | (1.6)%    | 19.9%      | 35.9%  | 33.6%  | 33.89 |
| Net profit margin            | 0.4%      | 13.2%      | 24.9%  | 25.5%  | 25.89 |
| Debt management:             |           |            |        |        |       |
| Net gearing                  | 35.6%     | 32.7%      | 27.8%  | 23.9%  | 21.29 |
| Total debt to equity         | 39.4%     | 36.1%      | 29.3%  | 26.0%  | 22.3  |
| Valuation:                   |           |            |        |        |       |
| BVPS (RMB)                   | 8.564     | 8.511      | 9.310  | 10.196 | 11.17 |
| P/E                          | 802.2     | 19.3       | 8.7    | 7.9    | 7.    |
| P/B                          | 1.3       | 1.3        | 1.2    | 1.1    | 1.    |
| P/CF                         | 7.1       | 5.4        | 4.4    | 4.4    | 4.    |
| Assumptions & others:        |           |            |        |        |       |
| Payout ratio                 | 2,113.0%  | 74.7%      | 39.3%  | 39.4%  | 39.39 |
| Brent oil price (US\$/bbl)   | 45.1      | 54.7       | 71.0   | 73.0   | 78.   |
| Realised oil price(US\$/bbl) | 41.4      | 52.7       | 66.8   | 69.6   | 74.   |
| Production(mmboe)            | 476.9     | 470.2      | 474.7  | 485.1  | 498.  |
| Production growth            | (3.8)%    | (1.4)%     | 0.9%   | 2.2%   | 2.89  |
| P/reserves(US\$/boe)         | 19.0      | 15.1       |        |        |       |
| RRR %                        | 145%*     | 305.0%     |        |        |       |