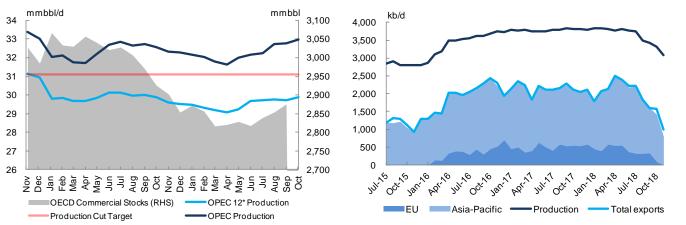

Figure-1: Brent vs. WTI Prices and Spread

Figure-2: U.S. Crude Oil Production and Stocks

Source: Bloomberg.

Source: Energy Information Association.

OPEC+ has agreed to a 1.2 mmbbl/d production cut starting from January 2019 for 6 months. OPEC countries will account for 800 kb/d and non-OPEC countries 400 kb/d of the cut. The new agreement is higher than the 1.0 mmbbl/d expected by the market and is slightly lower than our own view that a 1.3 mmbbl/d would be necessary to balance the market. According to the EIA's November STEO, and since the announcement by the Trump administration to re-impose Iran sanctions, global petroleum and liquids supply increased by 2.96 mmbbl/d, whereas demand only increased by 0.76 mmbbl/d during 5M-10M. Saudi Arabia (approx. 620kb/d), Russia (approx. 440kb/d), and the U.S. (approx. 982kb/d) crude oil increase accounted for approximately 68.9% of the rise in liquids supply during the same period. OECD commercial stocks in September was 57.7 mmbbl higher than in June (stock build: approx. 641 kb/d) and IEA preliminary data is estimated to be even higher in October. The crude oil market was likely oversupplied by at least 1 mmbbl/d for October.

Figure-3: OPEC Oil Production and OECD Commercial Figure-4: Iran Oil Production and Exports Stocks

\*Note: OPEC 12 excludes Libya and Nigeria.

Source: Bloombera.

See the last page for disclaimer

China's domestic oil production continued to decline; oil demand growth mildly decelerated. China's apparent consumption of crude oil in 1M-10M was up 4.8% YoY to 529.86 mmt (1M-10M 2017: 6.1%). According to data from China's National Bureau of Statistics, 1M-10M 2018 crude oil production fell 1.8% YoY to 157.214 mmt (1M-10M 2017: (4.0%)). According to data from China's National Development and Reform Commission, 1M-10M 2018 Oil products production increased 7.0% YoY to 306.35 mmt (1M-10M 2017: 7.3%). Apparent consumption of oil products increased 5.3% YoY to 269.97 mmt (1M-10M 2017: 6.8%); gasoline and diesel apparent consumption was up 6.9% YoY and 3.1% YoY over the same period, respectively.