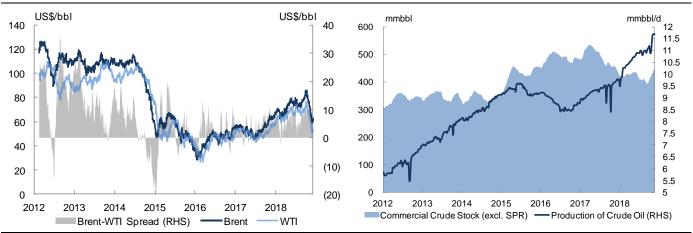

## **Industry Review**

Oil prices in recent months were primarily influenced by policy maneuvering from the Trump administration. Brent oil price during 1-3Q2018 averaged US\$72.7/bbl, up 38.1% YoY and reached US\$86/bbl at the beginning of October on increased perceived risk of a global oil supply shortage led by Iranian sanctions before falling approximately 30% to around US\$61.0/bbl at the beginning of December as a result of issuance of sanction waivers and a slight weakening on the outlook of global oil demand growth. Brent oil price YTD averaged US\$72.8/bbl, up 34.5% YoY. The International Energy Agency ("IEA") in its November Oil Market Report maintained its 2018 and 2019 global oil demand growth estimate from the October report at 1.3 mmbbl/d and 1.4 mmbbl/d, respectively. The IEA reported that global oil supply in October was 100.7 mmbbl/d, up 3.2% YoY. OECD commercial stocks in September was reported to be 2,875.4 mmbbl, down 3.2% YoY. U.S. oil production and commercial stocks for the week ending November 23, 2018 stood at 11.7 mmbbl/d and 450.5 mmbbl, up 20.8% YoY and down 0.7% YoY, respectively. Active U.S. oil rigs stood at 877 for the week ending December 7, 2018, up 16.8% YoY.

Figure-1: Brent vs. WTI Prices and Spread

Figure-2: U.S. Crude Oil Production and Stocks

Source: Bloomberg.

Source: Energy Information Association.

OPEC+ has agreed to a 1.2 mmbbl/d production cut starting from January 2019 for 6 months. OPEC countries will account for 800 kb/d and non-OPEC countries 400 kb/d of the cut. The new agreement is higher than the 1.0 mmbbl/d expected by the market and is slightly lower than our own view that a 1.3 mmbbl/d would be necessary to balance the market. According to the EIA's November STEO, and since the announcement by the Trump administration to re-impose Iran sanctions, global petroleum and liquids supply increased by 2.96 mmbbl/d, whereas demand only increased by 0.76 mmbbl/d during 5M-10M. Saudi Arabia (approx. 620kb/d), Russia (approx. 440kb/d), and the U.S. (approx. 982kb/d) crude oil increase accounted for approximately 68.9% of the rise in liquids supply during the same period. OECD commercial stocks in September was 57.7 mmbbl higher than in June (stock build: approx. 641 kb/d) and IEA preliminary data is estimated to be even higher in October. The crude oil market was likely oversupplied by at least 1 mmbbl/d for October.