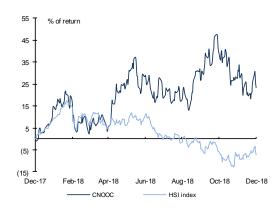

# Stock performance

股价表现

| Change in Share Price               | 1 M   | 3 M   | 1 Y  |
|-------------------------------------|-------|-------|------|
| 股价变动                                | 1 个月  | 3个月   | 1年   |
| Abs. %<br>绝对变动 %                    | (6.0) | (2.8) | 23.4 |
| Rel. % to HS Index<br>相对恒指变动 %      | (6.2) | 0.2   | 30.8 |
| Avg. Share price(HK\$)<br>平均股价 (港元) | 13.2  | 13.9  | 12.8 |