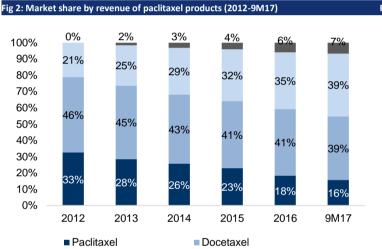

渗透率有望大幅提升。国内主要有 4 类紫杉醇产品,即传统剂型紫杉醇、多西他赛、紫杉醇脂质体、以及白蛋 白结合型紫杉醇。与其他类别的紫杉醇相比,白蛋白结合型紫杉醇发生严重过敏反应的概率较低,而其他类别 的紫杉醇产品在使用前需要进行预处理,以防止严重过敏反应。2012 年以来,凯素持续抢占传统剂型紫杉醇 的市场份额。按照样本医院销售额口径,凯素在紫杉醇类市场的份额从 2012 年的 0%提升至 2017 年前三季度 的 7%。按照销量口径,2017 年前三季度,凯素的市场份额仅为 1%,而紫杉醇脂质体的市场份额为 20%。凯 素的治疗费用较高·约为 23,000 元/疗程·紫杉醇脂质体的费用约 7,300 元/疗程。目前·凯素仅被纳入湖北 和宁夏的省医保目录。我们估计,公司的白蛋白结合型紫杉醇定价约为 2,500 元/100 毫克,比凯素的全国最 低中标价低 53%。由于公司的仿制药价格较低,大幅提升了该产品的可及性,将带来其渗透率的快速提升。

Higher penetration. Abraxane is superior to other forms of paclitaxel products due to much lower incidence of hypersensitivity reactions. Abraxane has gained market share from conventional paclitaxel products since 2012, with market share by revenue in sample hospitals rising from 0% in 2012 to 7% in 9M17. In terms of sales volume in sample hospitals, Abraxane had just a c.1% market share in 9M17 vs 20% for paclitaxel liposome. However, treatment cost for Abraxane is relatively expensive (c.Rmb23,000 per treatment cycle vs c.Rmb7,300 per treatment cycle for paclitaxel liposome). To date, Abraxane only enjoys reimbursement coverage in Hubei and Ningxia provinces. We expect CSPC's albumin-bound paclitaxel to be priced at c.Rmb2,500 per 100 mg, c.53% below Abraxane's lowest tender price of Rmb5,300 per 100 mg. As CSPC's Abraxane generic is much more affordable, we expect its penetration rate among oncology patients will increase rapidly.