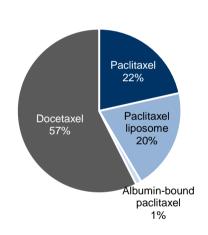

渗透率有望大幅提升。国内主要有 4 类紫杉醇产品,即传统剂型紫杉醇、多西他赛、紫杉醇脂质体、以及白蛋 白结合型紫杉醇。与其他类别的紫杉醇相比,白蛋白结合型紫杉醇发生严重过敏反应的概率较低,而其他类别 的紫杉醇产品在使用前需要进行预处理,以防止严重过敏反应。2012 年以来,凯素持续抢占传统剂型紫杉醇 的市场份额。按照样本医院销售额口径,凯素在紫杉醇类市场的份额从 2012 年的 0%提升至 2017 年前三季度 的 7%。按照销量口径,2017 年前三季度,凯素的市场份额仅为 1%,而紫杉醇脂质体的市场份额为 20%。凯 素的治疗费用较高·约为 23,000 元/疗程·紫杉醇脂质体的费用约 7,300 元/疗程。目前·凯素仅被纳入湖北 和宁夏的省医保目录。我们估计,公司的白蛋白结合型紫杉醇定价约为 2,500 元/100 毫克,比凯素的全国最 低中标价低 53%。由于公司的仿制药价格较低,大幅提升了该产品的可及性,将带来其渗透率的快速提升。

Higher penetration. Abraxane is superior to other forms of paclitaxel products due to much lower incidence of hypersensitivity reactions. Abraxane has gained market share from conventional paclitaxel products since 2012, with market share by revenue in sample hospitals rising from 0% in 2012 to 7% in 9M17. In terms of sales volume in sample hospitals, Abraxane had just a c.1% market share in 9M17 vs 20% for paclitaxel liposome. However, treatment cost for Abraxane is relatively expensive (c.Rmb23,000 per treatment cycle vs c.Rmb7,300 per treatment cycle for paclitaxel liposome). To date, Abraxane only enjoys reimbursement coverage in Hubei and Ningxia provinces. We expect CSPC's albumin-bound paclitaxel to be priced at c.Rmb2,500 per 100 mg, c.53% below Abraxane's lowest tender price of Rmb5,300 per 100 mg. As CSPC's Abraxane generic is much more affordable, we expect its penetration rate among oncology patients will increase rapidly.