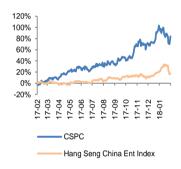

# Outperform **Unchanged**

| Market Data: February, 12 |            |
|---------------------------|------------|
| Closing Price (HK\$)      | 16.64      |
| Price Target (HK\$)       | 19.50      |
| HSCEI                     | 11,900     |
| HSCCI                     | 4,305      |
| 52-week High/Low (HK\$)   | 18.70/8.90 |
| Market Cap (US\$m)        | 13,287     |
| Market Cap (HK\$m)        | 103,884    |
| Shares Outstanding (m)    | 6,243      |
| Exchange Rate (Rmb-HK\$)  | 1.24       |
| Price Performance Chart:  |            |

Source: Bloomberg